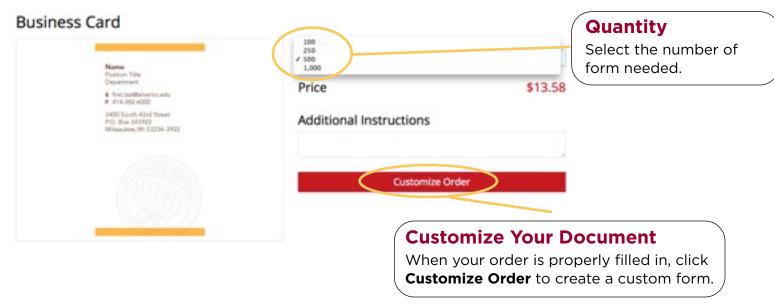

## **Choose your Specifications**

**Quantity:** Enter the number of copies needed for your file. If ordering a piece that fits multiple-up, calculate the number of sheets to be printed.

**Originals:** Enter the number of pages in your original file.

**Sides:** Single Sided or Double Sided.

**Paper Type:** Various paper type choices to print on.

Paper Size: Size print.

**Finishing:** Various options including; stapling, drilling, cutting, folding, binding, padding, shrink wrapping, scoring, perforating and laminating.