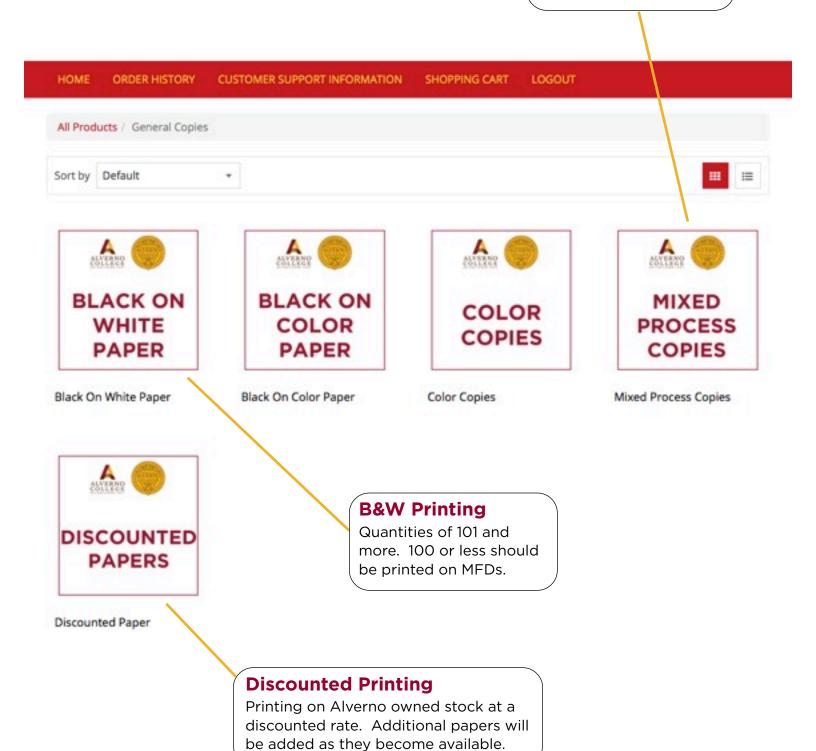

#### **Select Project Category**

Select the category you need from the home page.

#### **Mixed Printing**

Jobs that required both black and white and color prints.