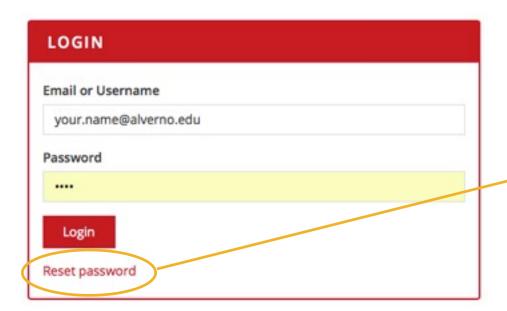

#### Login

To login, go to alverno.dcopy.net. This will bring you to the login screen below.

Enter your FULL email address and password. Click **Login** to continue.

If you need login information contact Becky Dubin Jenkins.

#### **Reset Password**

If you have forgotten your password, click on **Reset Password**. You will be asked for your email address, and a temporary password will be sent to you.