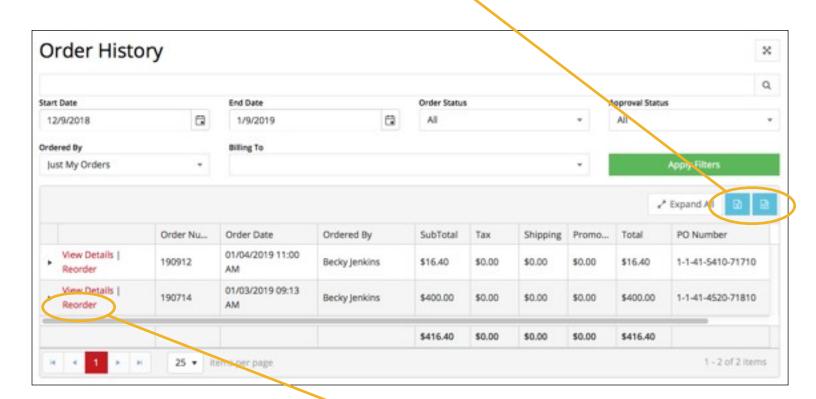

#### **Viewing Orders**

Select **Order History** in the top menu bar. This will display a history of orders you have placed through the online ordering system. Your orders, by default, will be sorted by Order #. You can sort by other specifications by clicking at the top of each column.

#### **Export Order Details**

You have the option to export your order history to Excel or a PDF. Click the appropriate icon to create a report.

#### Reordering

Reordering a project is as simple as a mouse click. You can edit your quantities and instructions at that time.

Barbara Eckes - Customer Service Representative (P) 414-291-4050 eckes@dcopy.net