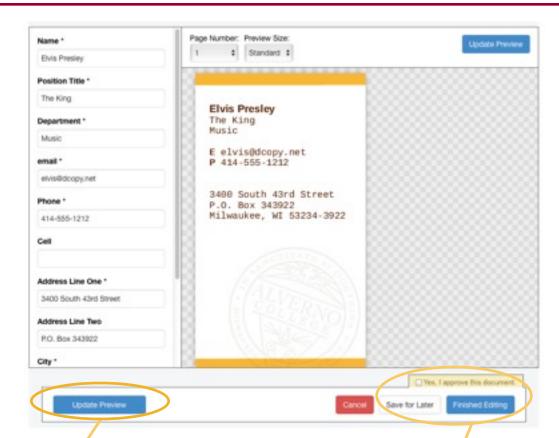

### **Customizable Documents**

1

#### Customizable Text

End user types in variable information.

Some of this automatically pre-populates.

2

### **Update Preview**

When you've entered your information, click Update Preview to see a live proof of your form.

## Instant Approval

When you've proofed your form and it is ready to submit, click Yes, I approve this document and click Finish Editing.