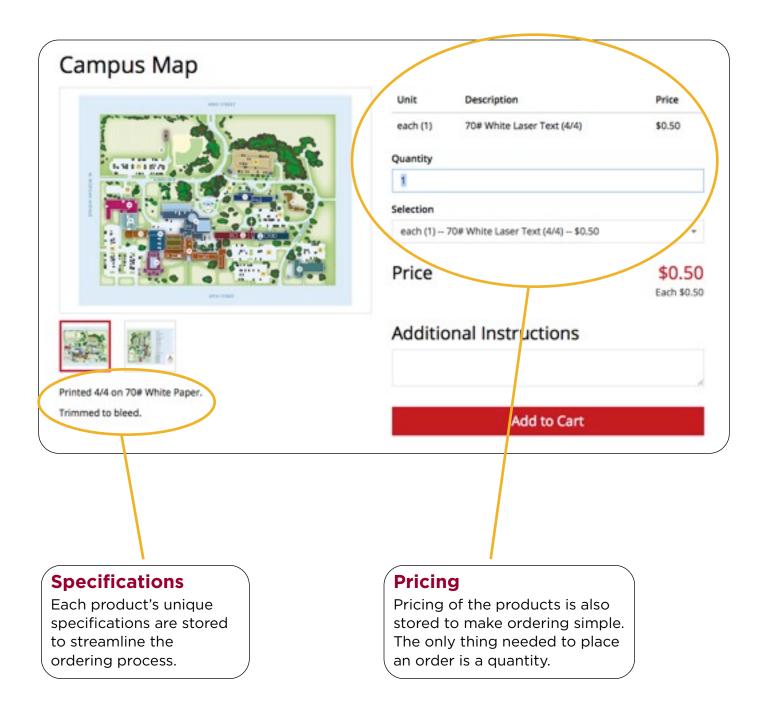

#### **Repeat Documents**

Frequently ordered files can be added to the DigiXpress online store. The documents will be stored in the "static document" folder.