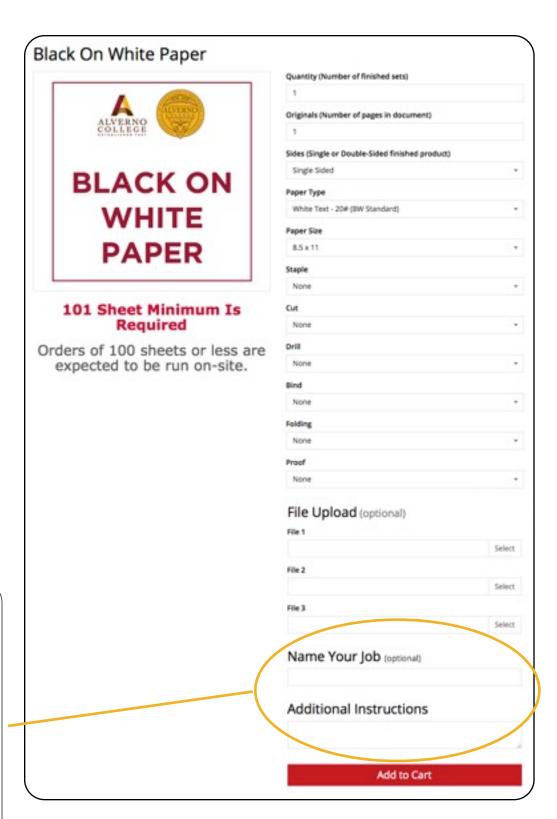

## **Choose your Specifications**

**Quantity:** Enter the number of copies needed for your file. If ordering a piece that fits multiple-up, calculate the number of sheets to be printed.

**Originals:** Enter the number of pages in your original file.

**Sides:** Single Sided or Double Sided.

**Paper Type:** Various paper type choices to print on.

Paper Size: Size print.

**Finishing:** Various options including; stapling, drilling, cutting, folding, binding, padding, shrink wrapping, scoring, perforating and laminating.

**File Upload:** Select up to 3 files to upload for printing.

#### **Extra Specifications**

Name Your Job: The job name will show up in your Order History for tracking purposes.

Additional Instructions: Enter any special instructions regarding paper and finishing or other aspects of your job. If instructions are given that incur extra charges, DigiCOPY will notify of the change.