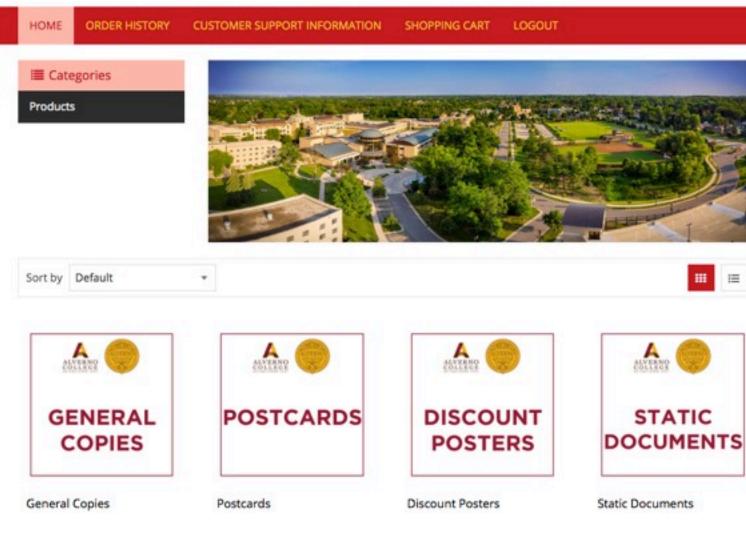

#### **Select Project Category**

Select the category you need from the home page.