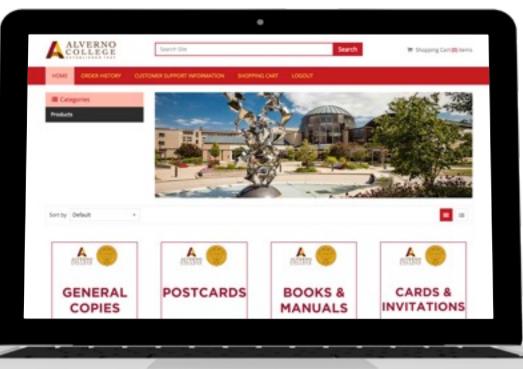

#### Login

To login, go to alverno.dcopy.net. This will bring you to the login screen below.

Enter your FULL email address and password. Click **Login** to continue.

If you need login information contact Becky Dubin Jenkins.

#### **Select Project Category**

Select the category you need from the home page.