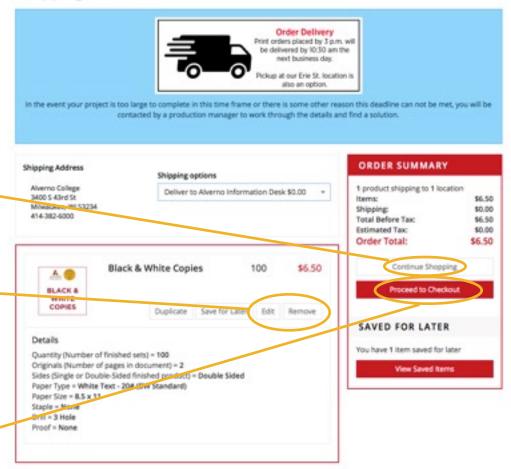

#### **Continue Shopping**

You may add as many projects to the shopping cart as needed. Click "Continue Shopping" to order additional projects.

## **Edit and Remove Items**

You have the option to "Edit" or "Remove" items from your shopping cart.

## Proceed to checkout

If everything is correct, click to move to checkout screen.