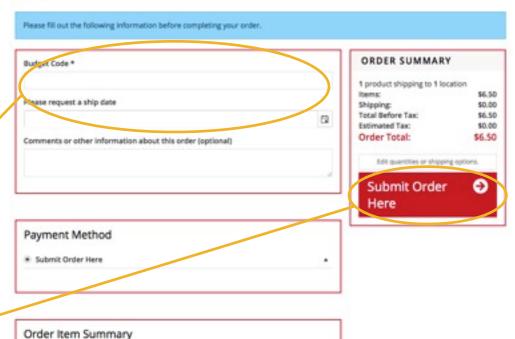

# Enter Budget Code & Shipping Info

Each user will have a pull down menu with pre designated Budget Code(s) they are approved to use. Enter the day you want your project in ship date field. Contact the CSR if it is outside the standard delivery parameters.

#### **Submit Order**

When complete, select **Submit Order**.